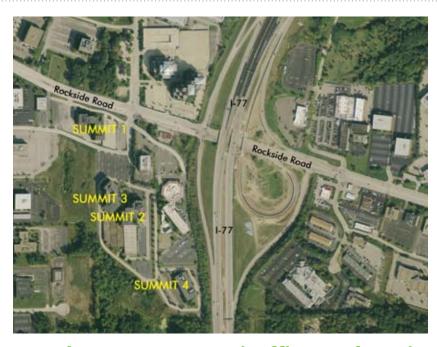

#### PRIME ROCKSIDE ROAD LOCATION

### **BUILDING FEATURES**

- :: Suites ranging in size from 500 sq. ft. up to 13,606 sq. ft.
- :: \$13.95 to \$19.95 per RSF, full service gross rental rate
- :: Four buildings totaling 525,000 sq. ft.
- :: Free surface parking located adjacent to all four of the buildings; covered/reserved parking is available for a monthly fee.
- :: Summit Office Park offers amenities to all tenants including conference rooms, amphitheater, fitness center, and a cafe with eat-in & take-out service.
- :: Additional amenities located along Rockside Road include a variety of restaurants, retail stores, convenience stores and banking.
- :: Central location with easy access to major highways including I-77 and I-480. Perfect location for travel to downtown Cleveland, Akron and to Cleveland Hopkins International Airport.