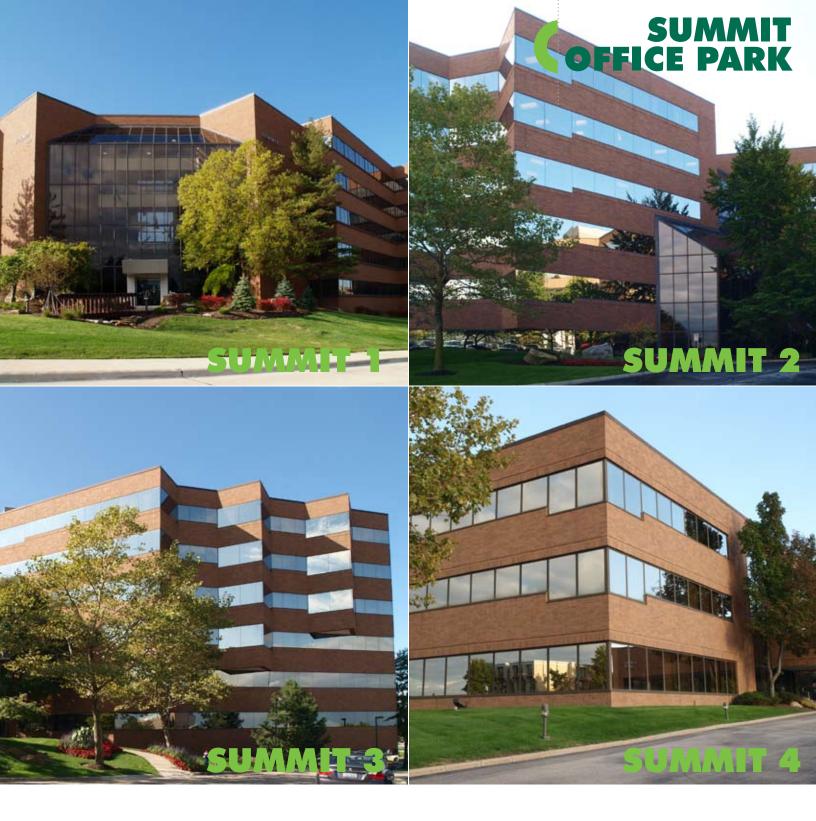

### **BUILDING FEATURES**

- :: Suites ranging in size from 500 sq. ft. up to 13,606 sq. ft.
- :: \$13.95 to \$19.95 per RSF, full service gross rental rate
- :: Four buildings totaling 525,000 sq. ft.
- :: Free surface parking located adjacent to all four of the buildings; covered/reserved parking is available for a monthly fee.
- :: Summit Office Park offers amenities to all tenants including conference rooms, amphitheater, fitness center, and a cafe with eat-in & take-out service.
- :: Additional amenities located along Rockside Road include a variety of restaurants, retail stores, convenience stores and banking.
- :: Central location with easy access to major highways including I-77 and I-480. Perfect location for travel to downtown Cleveland, Akron and to Cleveland Hopkins International Airport.