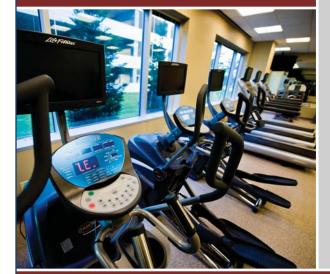

Herndon, VA

- 350,000 SF, 8-story office project
- Two (2) 178,000 SF towers connected
   by a three (3) story glass atrium
- 23,000 SF efficient floor plates
   with 30' x 38' column spacing
- 8 corner offices per floor
- Excellent visibility from Route 28
- 1 mile to Dulles Airport Terminal
- Spectacular views of the Blue Ridge
   Mountains & Dulles International Airport
- Covered parking at a ratio of
   3.8 per 1,000 RSF (1300 covered spaces)

## 5-STAR W RLDWIDE

- Catering
- Conference & meeting planning
- 24 hour car service
- Travel planning & dinner reservations
- · Personal fitness training
- Dry cleaning pick up & drop off
- · Shoe shine & repair
- Personal shopping: gifts, flowers, ballons, and tickets

## **Executive Boardroom & Conference Facility**



**Wellness Center** 



## **Executive Lounge**











David Goldstein david.goldstein@am.jll.com 703.485.8743

Herb Mansinne herb.mansinne@am.jll.com 703 485 8753 Bob VeShancey robert.veshancey@am.jll.com 703.485.8771