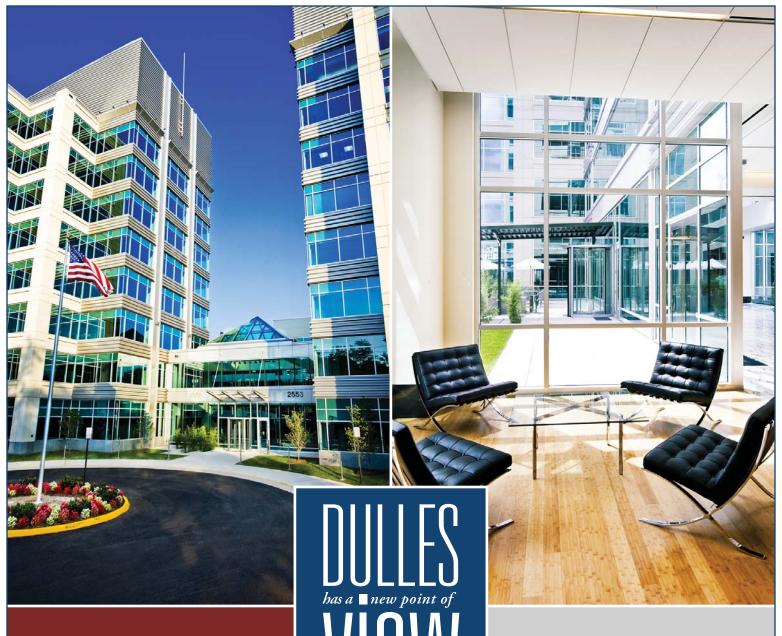

## A UNIQUE EXECUTIVE BUSINESS ENVIRONMENT SOON TO BE LEED CERTIFIED

2551 – 2553 Dulles View Drive Herndon, VA

- 350,000 SF, 8-story office project
- Two (2) 178,000 SF towers connected
   by a three (3) story glass atrium
- 23,000 SF efficient floor plates
   with 30' x 38' column spacing
- 8 corner offices per floor
- Excellent visibility from Route 28
- 1 mile to Dulles Airport Terminal
- Spectacular views of the Blue Ridge
   Mountains & Dulles International Airport
- Covered parking at a ratio of
   3.8 per 1,000 RSF (1300 covered spaces)