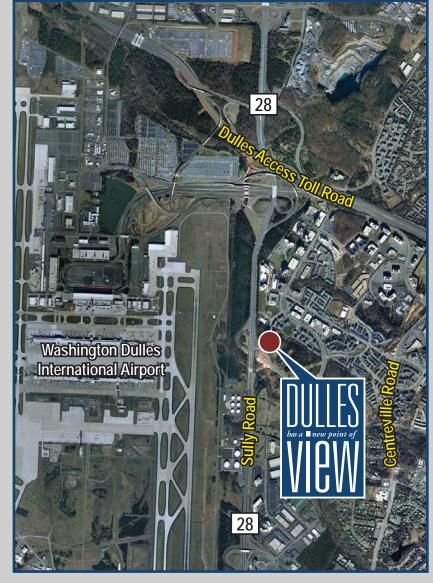

## A UNIQUE EXECUTIVE BUSINESS ENVIRONMENT SOON TO BE LEED CERTIFIED

2551 – 2553 Dulles View Drive Herndon, VA

- 350,000 SF, 8-story office project
- Two (2) 178,000 SF towers connected
   by a three (3) story glass atrium
- 23,000 SF efficient floor plates
   with 30' x 38' column spacing
- 8 corner offices per floor
- Excellent visibility from Route 28
- 1 mile to Dulles Airport Terminal
- Spectacular views of the Blue Ridge
   Mountains & Dulles International Airport
- Covered parking at a ratio of
   3.8 per 1,000 RSF (1300 covered spaces)